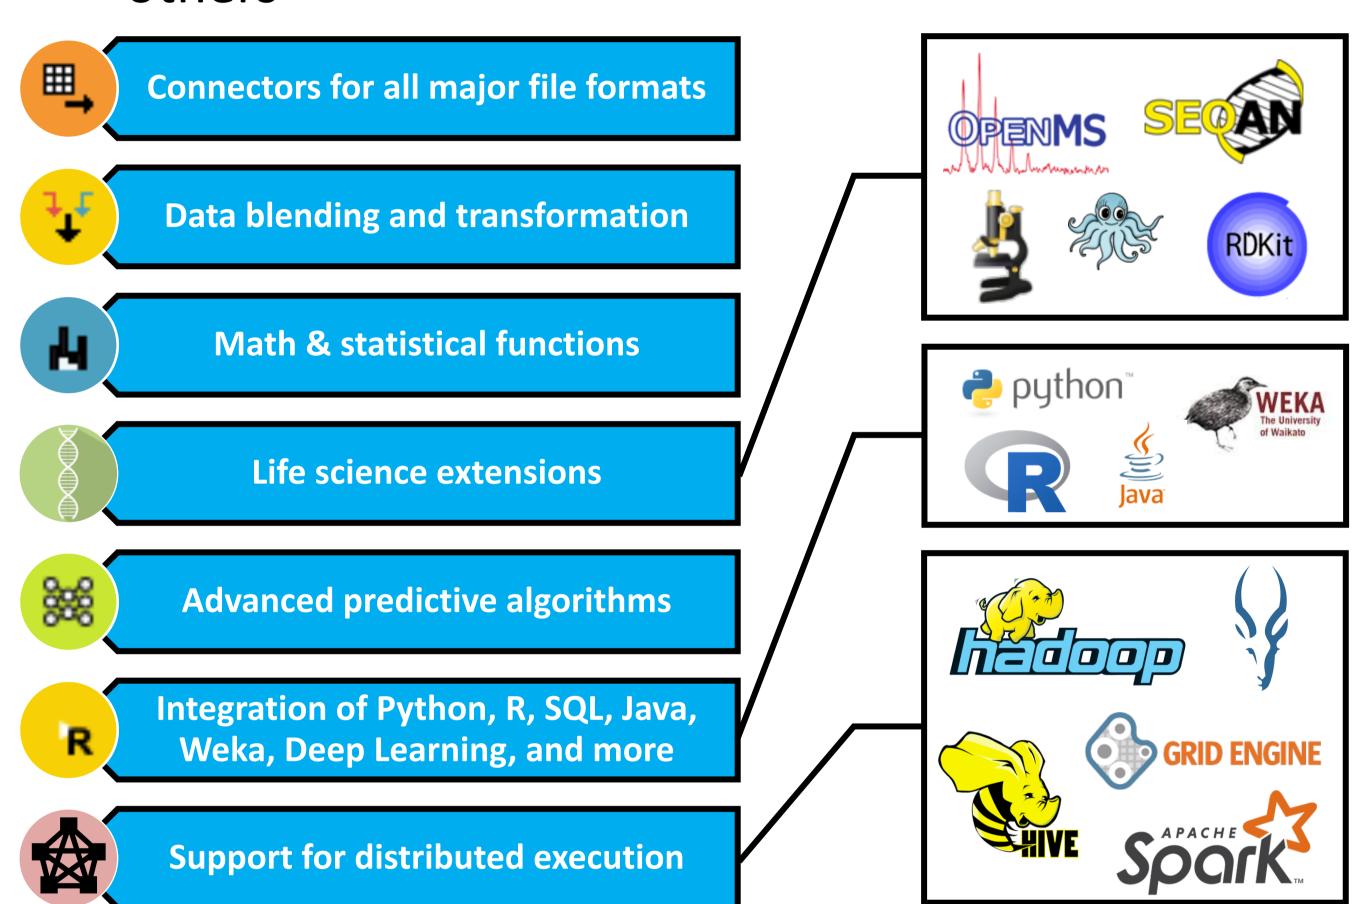

### KNIME:

- Open source workflow platform
- More than 2000 workflow nodes for various data processing tasks
- Consulting, training, and support for users and developers
- Integration of CIBI partner tools and many others

# Progress report

- CWL integration
  - Integrates any command line tool with CWL command line tool description into KNIME
  - Generates KNIME nodes including dialogs
  - Typed input and output ports
  - Type conversion utilities
  - Open sourced under github.com/bioml-uni-kn/knime-cwl
- New Releases: v4.0 and v4.1
  - Vastly improved performance
  - New cloud connectors
  - Rewrote database nodes
  - New Big Data nodes
  - Various enhancements
- KNIME Hub (hub.knime.com)
  - The go-to place for examples and information about nodes and workflows