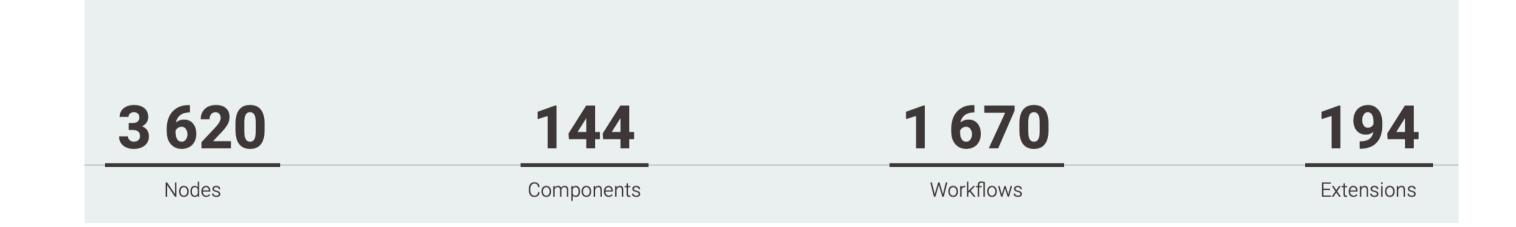

# Progress report

- CWL integration
  - Integrates any command line tool with CWL command line tool description into KNIME
  - Generates KNIME nodes including dialogs
  - Typed input and output ports
  - Type conversion utilities
  - Open sourced under github.com/bioml-uni-kn/knime-cwl
- New Releases: v4.0 and v4.1
  - Vastly improved performance
  - New cloud connectors
  - Rewrote database nodes
  - New Big Data nodes
  - Various enhancements
- KNIME Hub (hub.knime.com)
  - The go-to place for examples and information about nodes and workflows